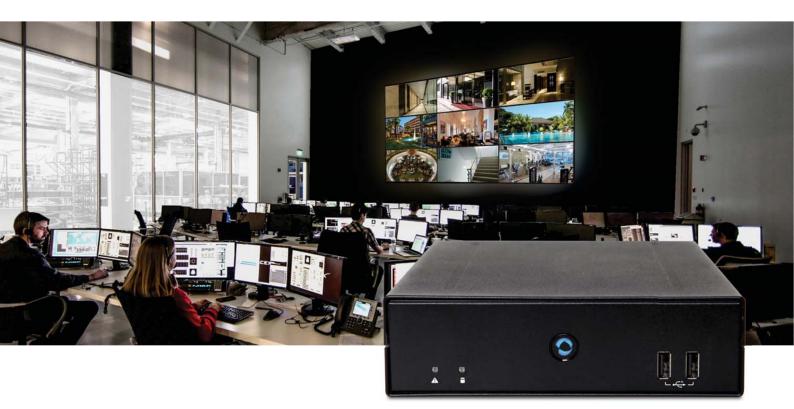

## Redefining high-end possibilities **DE7400**

The DE7400 is an innovative x86 based powerhouse with new levels of graphics, speed and possibilities. The small size of the DE7400 combined with the Skylake based interior makes it one of the most powerful and flexible system available to date. It supports Ultra HD 4K2K content playback on the 60Hz display and is suitable for Surveillance Control Room, Luxury Retail Store or any other scenarios.

## Features:

- + Intel Skylake with significant power reduction
- + Supports 4K2K 60Hz
- + Dual LAN
- + Supports 2 UHD and 1 static UHD contents playback
- + System back up technology to prevent system crash
- + E-mail alarm will remind user to replace the defective storage device to keep the system healthy