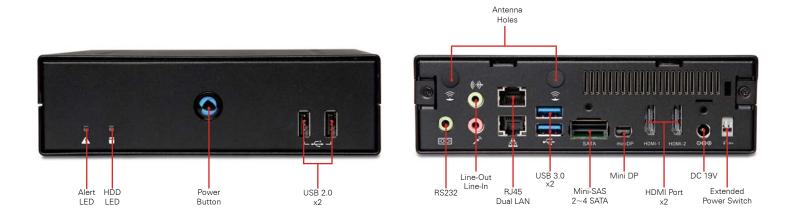

## **DE7400**

| Model Name       |                  | DE7400                                                                               |                       | RS232                 | x 1                                             |
|------------------|------------------|--------------------------------------------------------------------------------------|-----------------------|-----------------------|-------------------------------------------------|
| Housing Material |                  | SECC                                                                                 |                       | Line in               | x 1                                             |
| Chassis Color    |                  | Black                                                                                |                       | Line out              | x 1                                             |
| Dimension        | W x H x D (mm)   | 166 x 48 x 157 mm                                                                    |                       | RJ45 LAN              | x 2                                             |
|                  | W x H x D (inch) | 6.54 x 1.89 x 6.18 inch                                                              |                       |                       |                                                 |
| Volume (liters)  |                  | 1.25 L                                                                               | Rear IO               | USB 3.0               | x 2                                             |
| CPU              | Туре             | Supports Intel® Skylake-H mobile<br>i3-6100H / i5-6440HQ / i7-6700HQ                 |                       | Mini-SAS              | x 1                                             |
|                  |                  |                                                                                      |                       | Mini DP               | x 1                                             |
|                  |                  |                                                                                      |                       | HDMI Port             | x 2                                             |
| Graphic          |                  | Intel HD Graphics P530<br>series (GT2)<br>Intel GbE LAN Controller<br>Dual Lan Ports | _                     | DC 19V/12V            | x 1                                             |
|                  |                  |                                                                                      |                       | Extended Power Switch | x 1                                             |
|                  |                  |                                                                                      |                       | Antenna Holes         | x 2                                             |
| Memory           | Channels         | Dual Channel                                                                         | Front IO              | USB 2.0               | x 2                                             |
|                  |                  | DDR4 SO-DIMM                                                                         | Watchdog Timer        |                       | 1 sec $\sim$ 255 sec                            |
|                  | Туре             | 2133 x 2                                                                             | Environment           |                       |                                                 |
|                  | Max Memory       | 32GB                                                                                 | MTBF                  |                       | 50,000hrs                                       |
| Expansion        | M.2              | x 1 (2242)<br>x 1 (2230)                                                             | Operating Temperature |                       | 0°C ~50°C (32°F ~ 122°F)                        |
|                  |                  |                                                                                      | Storage Temperature   |                       | -30°C~ 60°C (-22°F~ 140°F)                      |
|                  | Mini-Card (HL)   | x 1                                                                                  | Relative Humidity     |                       | 90% RH                                          |
| Storage          | 2.5″ SATA        | x 1                                                                                  | Operating Vibration   |                       | 2 Gms,Random,5~500Hz,X,Y,Z 3<br>Axes,0.5hr/Axis |
|                  | External SATA    | x 2                                                                                  |                       |                       |                                                 |