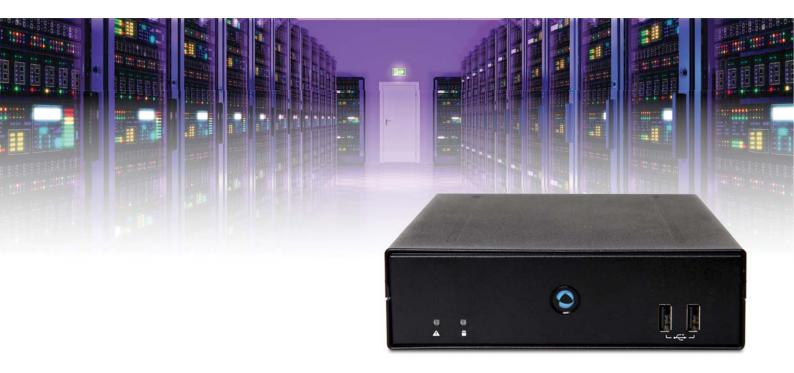

# **DE7400-XE**

AOPEN once more shows it's know how by squeezing even more power into the renowned Digital Engine Chassis. The DE7400-XE houses an Intel XEON CPU could apply to the workstation which using AOPEN Engine Cloud to integrate different devices in server room, especially for the person who need more than one screen to work. High-end signage, analytics, virtualization, SQL server or a combination of either is no problem for this Skylake based system.

#### Features:

- + Applies to workstation and SMB server applications
- + High-performance CPU (Intel E3-1505M)
- + Dual LAN
- + Mini-SAS connector to connect 4 SATA devices
- + Supports 2 UHD and 1 static UHD contents playback
- + System back up technology to prevent system crash
- + E-mail alarm will remind user to replace the defective storage device to keep the system healthy