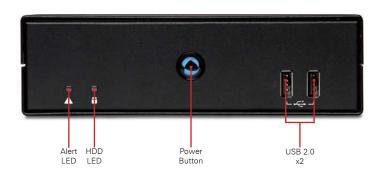

| Rear IO               | RS232                 | x 1                                             |  |  |
|-----------------------|-----------------------|-------------------------------------------------|--|--|
|                       | Line in               | x 1                                             |  |  |
|                       | Line out              | x 1                                             |  |  |
|                       | RJ45 LAN              | x 2                                             |  |  |
|                       | USB 3.0               | x 2                                             |  |  |
|                       | Mini-SAS              | x 1                                             |  |  |
|                       | Mini DP               | x 1                                             |  |  |
|                       | HDMI Port             | x 2                                             |  |  |
|                       | DC 19V/12V            | x 1                                             |  |  |
|                       | Extended Power Switch | x 1                                             |  |  |
|                       | Antenna Holes         | x 2                                             |  |  |
| Front IO              | USB 2.0               | x 2                                             |  |  |
| Watchdog Timer        |                       | 1 sec ~ 255 sec                                 |  |  |
| Environment           |                       |                                                 |  |  |
| МТВГ                  |                       | 50,000hrs                                       |  |  |
| Operating Temperature |                       | 0°C ~50°C (32°F ~ 122°F)                        |  |  |
| Storage Temperature   |                       | -30°C~ 60°C (-22°F~ 140°F)                      |  |  |
| Relative Humidity     |                       | 90% RH                                          |  |  |
| Operating Vibration   |                       | 2 Gms,Random,5~500Hz,X,Y,Z 3<br>Axes,0.5hr/Axis |  |  |