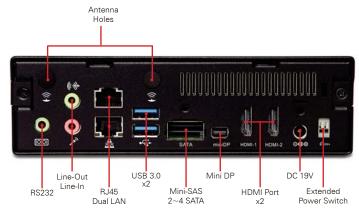

| Rear IO               | RS232                 | x 1                                             |  |  |
|-----------------------|-----------------------|-------------------------------------------------|--|--|
|                       | Line in               | x 1                                             |  |  |
|                       | Line out              | x 1                                             |  |  |
|                       | RJ45 LAN              | x 2                                             |  |  |
|                       | USB 3.0               | x 2                                             |  |  |
|                       | Mini-SAS              | x 1                                             |  |  |
|                       | Mini DP               | x 1                                             |  |  |
|                       | HDMI Port             | x 2                                             |  |  |
|                       | DC 19V/12V            | x 1                                             |  |  |
|                       | Extended Power Switch | x 1                                             |  |  |
|                       | Antenna Holes         | x 2                                             |  |  |
| Front IO              | USB 2.0               | x 2                                             |  |  |
| Watchdog Timer        |                       | 1 sec ~ 255 sec                                 |  |  |
| Environment           |                       |                                                 |  |  |
| МТВГ                  |                       | 50,000hrs                                       |  |  |
| Operating Temperature |                       | 0°C ~50°C (32°F ~ 122°F)                        |  |  |
| Storage Temperature   |                       | -30°C~ 60°C (-22°F~ 140°F)                      |  |  |
| Relative Humidity     |                       | 90% RH                                          |  |  |
| Operating Vibration   |                       | 2 Gms,Random,5~500Hz,X,Y,Z 3<br>Axes,0.5hr/Axis |  |  |